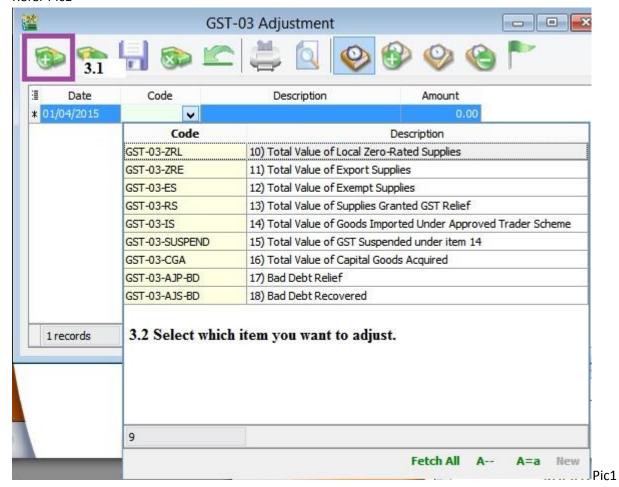

## 3. Refer Pic1

Note: Not all GST03 Item allow to Adjust..

3.3 Let said adjust for GST-03-IS with value RM 1000. (Refer Pic2)

Pic2