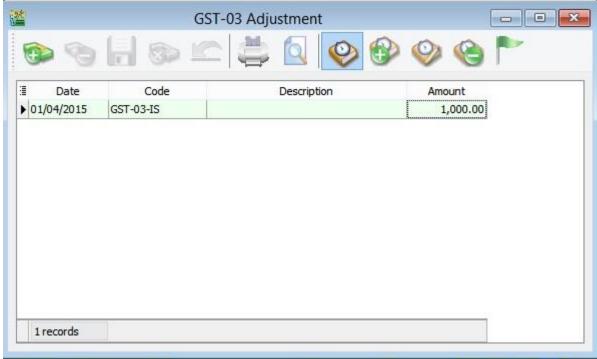

## 3. Refer Pic1

Note: Not all GST03 Item allow to Adjust..

3.3 Let said adjust for GST-03-IS with value RM 1000. (Refer Pic2)

Pic2