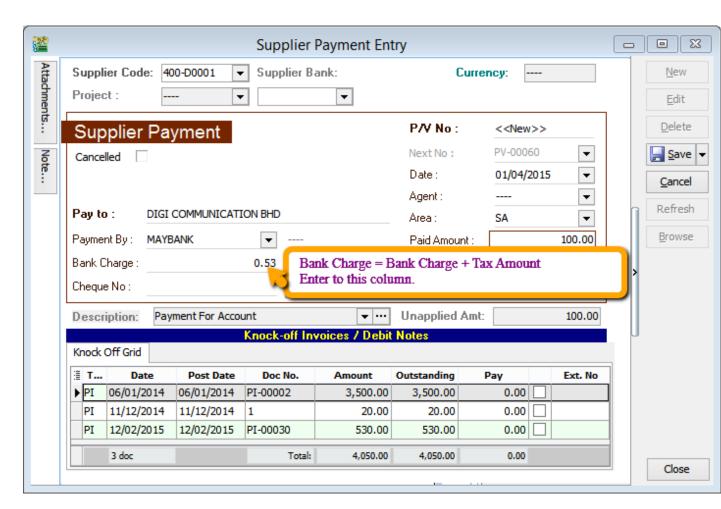

## GST-Bank Charges – GST Reversal

How to handle Supplier bank charge with tax amount?

Supplier Payment
 Bank Charge = Bank Charge Amount + Tax Amount

At the month end, you have to reverse back total how much for bank charge Tax Amount, may get it from bank Statement.