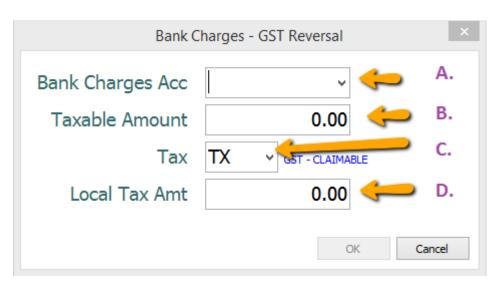

## 2. GL | Journal Entry | New

A: Select Bank Charges Account to reverse out.

B: Enter Bank Charges Taxable Amount. (The total bank charges before GST)

C : Select the Tax Code.

D: Enter Bank Charges Tax Amount. (May get it from Bank Statement)