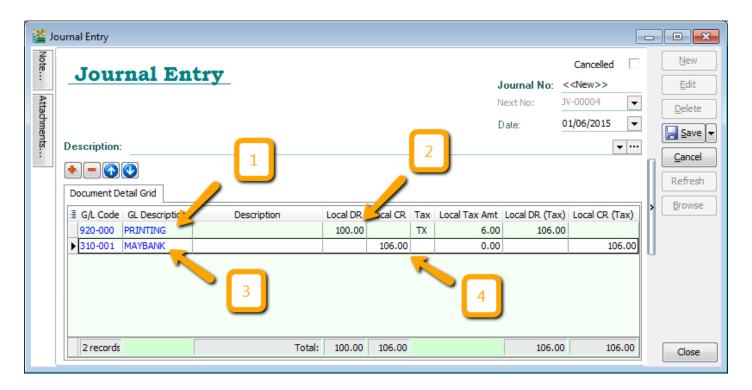

Then when you issue your payment voucher, it will auto prompt the tax code for you.

Same thing applies for your Journal Entry, for Example:

- 1) Select your GL Account. For example: Printing
- 2) Key in the amount and system will auto apply the tax and calculate your total
- 3) Select your next GL Account. For example: Maybank
- 4) You may key in the total amount without tax