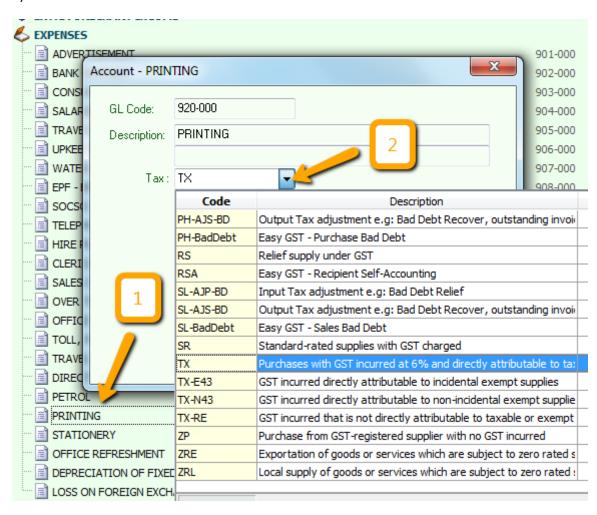

## TAX CODE IN CHART OF ACCOUNT

You may also pre-set tax code based on your account. For example if you want to set a certain tax code to all your transaction in your Printing Account under Expanses

- 1) Double click into the account
- 2) Select the relevant tax code