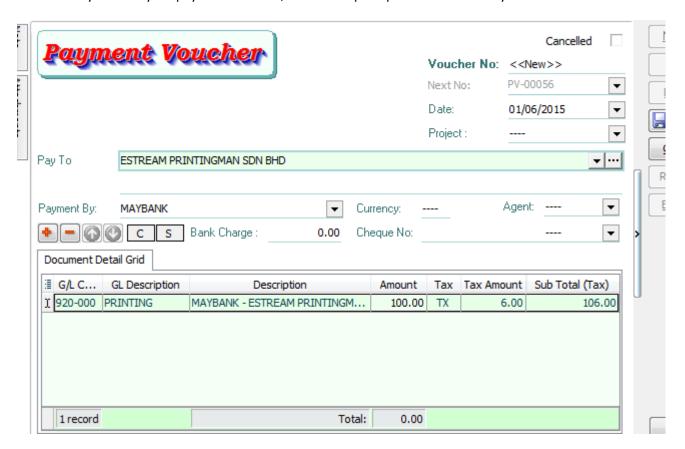

Then when you issue your payment voucher, it will auto prompt the tax code for you.

Same thing applies for your Journal Entry, for Example:

- 1) Select your GL Account. For example: Printing
- 2) Key in the amount and system will auto apply the tax and calculate your total
- 3) Select your next GL Account. For example: Maybank
- 4) You may key in the total amount without tax