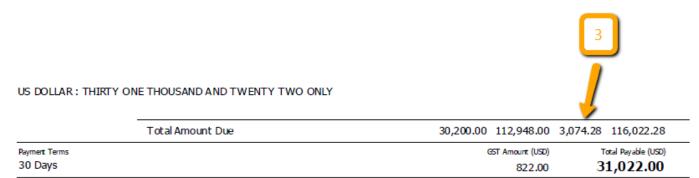

| eStream Software Sdn Bhd (611016-M)<br>32, First Floor, Jalan Tiara 4<br>Bandar Baru Klang<br>41150, Klang, Selangor<br>Phone: 03-3341 6909 Fax: 03-3341 2909<br>(GST No: GST-123456E) |                                                                |                                                                   |   |        |      |            |                                                                |           |                           |          |                            |     |  |
|----------------------------------------------------------------------------------------------------------------------------------------------------------------------------------------|----------------------------------------------------------------|-------------------------------------------------------------------|---|--------|------|------------|----------------------------------------------------------------|-----------|---------------------------|----------|----------------------------|-----|--|
|                                                                                                                                                                                        |                                                                | oice 🦵                                                            |   | 2      |      |            |                                                                |           |                           |          |                            |     |  |
| Billing Address US CORPORATION PE LTD                                                                                                                                                  |                                                                |                                                                   |   |        |      | Delive     | ry Address                                                     |           |                           |          |                            |     |  |
| 380<br>Nev                                                                                                                                                                             | 380 Fifth Avenue, 34th floor<br>New York, NY<br>10118-3299 USA |                                                                   |   |        |      |            | 380 Fifth Avenue, 34th floor<br>New York, NY<br>10118-3299 USA |           |                           |          |                            |     |  |
| Attı<br>Tel<br>Fax                                                                                                                                                                     | +1-2                                                           | Attn Mr Harvey Dent<br>Tel +1-212-290-4700<br>Fax +1-212-736-1300 |   |        |      |            |                                                                |           |                           |          |                            |     |  |
| Custo                                                                                                                                                                                  | mer Account                                                    |                                                                   |   |        | Name | Page No    |                                                                | Doc No.   | Date                      |          |                            |     |  |
| 300                                                                                                                                                                                    | 300-T0006 3.7400                                               |                                                                   |   |        |      |            | ADMIN 1                                                        |           |                           | IV-00100 | 12/11/2016                 |     |  |
| No                                                                                                                                                                                     | Description                                                    |                                                                   |   | Q      | Ŷ    | Price/Unit | Discount                                                       | Sub Total | Total Excl<br>GST<br>(RM) | @ 6%     | Total Incl.<br>GST<br>(RM) | Tax |  |
| 1                                                                                                                                                                                      | DIGI PRE                                                       | PAID-RM50                                                         |   | 100.00 | UNET | 50.00      |                                                                | 5,000.00  | 18,700.00                 | 1,122.00 | 19,822.00                  | SR  |  |
| 2                                                                                                                                                                                      | DIGI PRE                                                       | PAID-RM100                                                        |   | 50.00  | UNIT | 100.00     |                                                                | 5,000.00  | 18,700.00                 | 1,122.00 | 19,822.00                  | SR  |  |
| 3                                                                                                                                                                                      | CELCOM F                                                       | PREPAID-RM50                                                      |   | 50.00  | UNET | 50.00      |                                                                | 2,500.00  | 9,350.00                  | 561.00   | 9,911.00                   | SR  |  |
| 4                                                                                                                                                                                      | CELCOM F                                                       | PREPAID-RM10                                                      | 0 | 100.00 | UNIT | 12.00      |                                                                | 1,200.00  | 4,488.00                  | 269.28   | 4,757.28                   | SR  |  |
| 5                                                                                                                                                                                      | NOKIA 82                                                       | 50                                                                |   | 10.00  | UNET | 890.00     |                                                                | 8,900.00  | 33,286.00                 | 0.00     | 33,286.00                  | os  |  |
| 6                                                                                                                                                                                      | NOKIA 88                                                       | 50                                                                |   | 2.00   | UNET | 3,800.00   |                                                                | 7,600.00  | 28,424.00                 | 0.00     | 28,424.00                  | os  |  |
|                                                                                                                                                                                        |                                                                |                                                                   |   |        |      |            |                                                                |           |                           |          |                            |     |  |