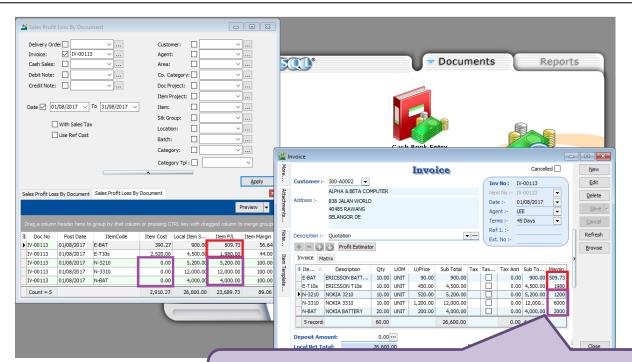

#### 1.2.3 Sample Screen

# **COMMISSION CATALOGUE**

System will capture Item P/L and update to Sales Invoice. System will capture Fix Cost from Maintain Stock Item whenever item cost is 0.

- Calculate Commission Amount by Margin Profit, when item cost is 0, system will capture Item Ref Cost
- Age = Payment Date IV Document Date
- Different Age will determine different % of Commission Rate.