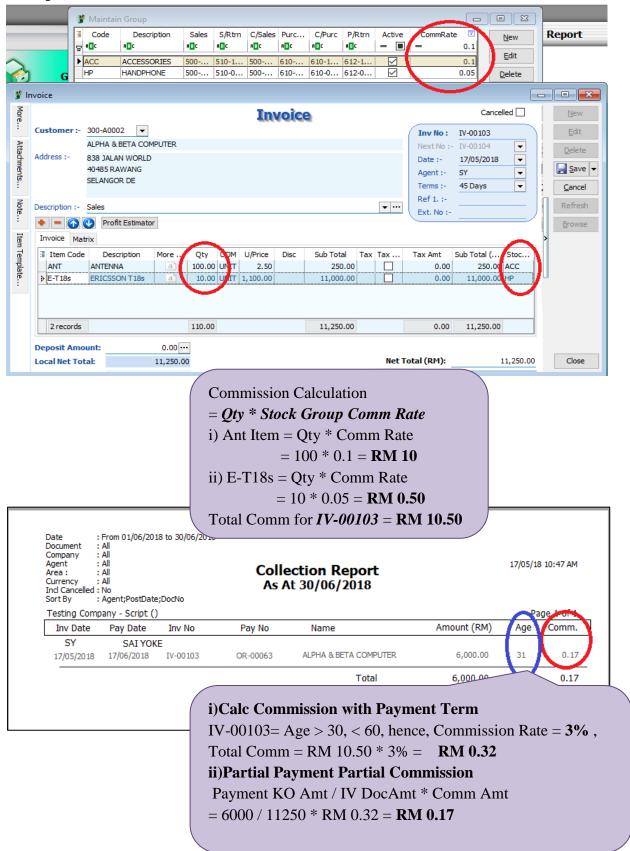

# 1.3 Generate Commission base on QTY with Different Stock Group Different Commission Rate

## 1.3.1 Project Information

| ID              | C00003                                                                                          |
|-----------------|-------------------------------------------------------------------------------------------------|
| Introduction    | Commission calculated based on Qty with Different Stock Group Different Commission Rate         |
| Category        | DIY Customization                                                                               |
| Module Required | Salesman Commission Module, DIY Field(Include in Pro Set), DIY Script Module                    |
| Price           | RM 1,800 * Price range are subject to change depending on cost and complexity of customization. |

#### 1.3.2 Commission Rate

## Stock Group Rate

| Stock Group | Commission Rate |
|-------------|-----------------|
| HP          | 10%             |
| ACC         | 0.5%            |

#### ■ Term Rate

| Term | Commission Rate |
|------|-----------------|
| < 30 | 5%              |
| < 60 | 3%              |
| < 90 | 2%              |
| >90  | 0%              |

#### 1.3.3 Sample Screen

#### 1.3.4 Summarize

- Generate Commission in Customer Payment Listing Report
- Calc Commission base on Qty
- Different Stock Group different Commission Rate
- Different Term Day different Commission Rate
- Partial Payment Partial Commission