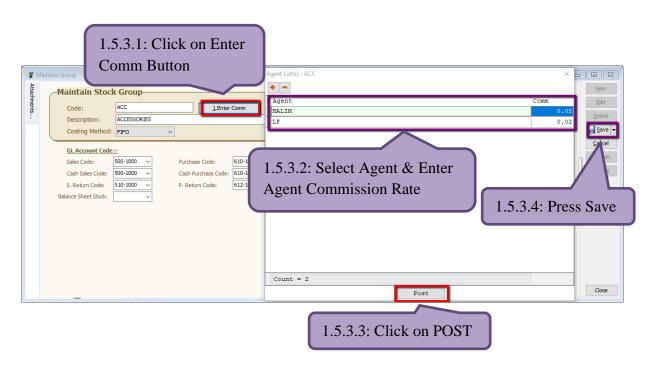

#### 1.5.2 Commission Rate

| Stock Group | Agent | Comm Rate |
|-------------|-------|-----------|
| ACC         | HALIM | 5%        |
| ACC         | LP    | 3%        |
| HP          | HALIM | 1%        |
| HP          | LP    | 1%        |