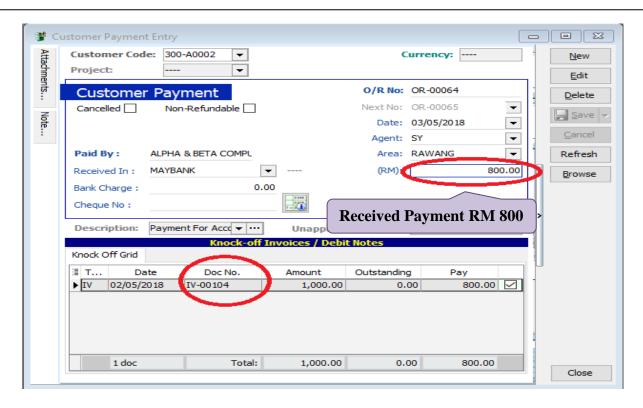

#### Calc Commission for IV-00104

- IV DocAmt CN (DocNoEx = R)
- = RM 1000- RM 200 = RM 800
- -When Age < 30, Commission Rate = 5 %, Comm Amt = RM 800 \* 5% = RM 40

#### 1.4.4 Summarize

- Generate Commission in Customer Payment Listing Report
- Full Payment Full Commission
- Calc Comm by *Term Day*
- Credit Note with Remark "R" in **DocnoEx** will deducted CN Amount