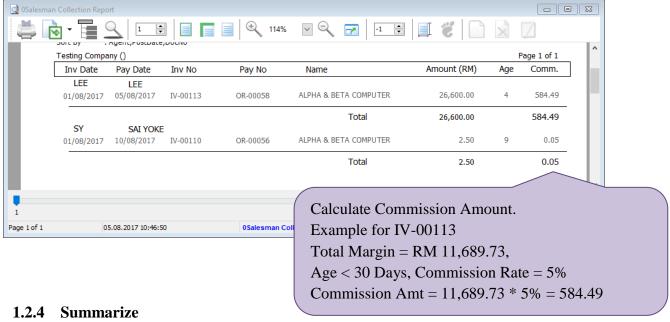

#### 1.2 Calc Commission based on Profit Margin

## 1.2.1 Project Information

| ID              | C00002                                                                                 |
|-----------------|----------------------------------------------------------------------------------------|
| Introduction    | Calculate commission based on Margin Profit                                            |
| Category        | DIY Customization                                                                      |
| Module Required | S&P Module, Salesman Commission Module, DIY Field(Include in Pro Set), DIY Script      |
| Price           | RM 2300                                                                                |
|                 | * Price range are subject to change depending on cost and complexity of customization. |

#### 1.2.2 Commission Rate

| Term | Commission Rate |
|------|-----------------|
| < 30 | 5%              |
| < 60 | 3%              |
| < 90 | 2%              |
| >90  | 0.5%            |

#### 1.2.3 Sample Screen

# **COMMISSION CATALOGUE**

System will capture Item P/L and update to Sales Invoice. System will capture Fix Cost from Maintain Stock Item whenever item cost is 0.

- Calculate Commission Amount by Margin Profit, when item cost is 0, system will capture Item Ref Cost
- Age = Payment Date IV Document Date
- Different Age will determine different % of Commission Rate.