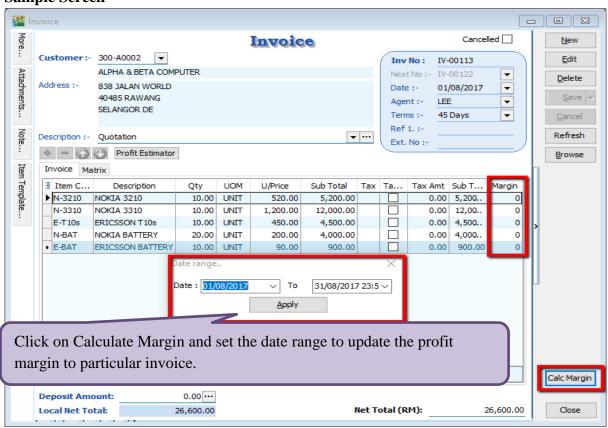

#### 1.2 Calc Commission based on Profit Margin

#### 1.2.3 Sample Screen

# **COMMISSION CATALOGUE**

System will capture Item P/L and update to Sales Invoice. System will capture Fix Cost from Maintain Stock Item whenever item cost is 0.

- Calculate Commission Amount by Margin Profit, when item cost is 0, system will capture Item Ref Cost
- Age = Payment Date IV Document Date
- Different Age will determine different % of Commission Rate.