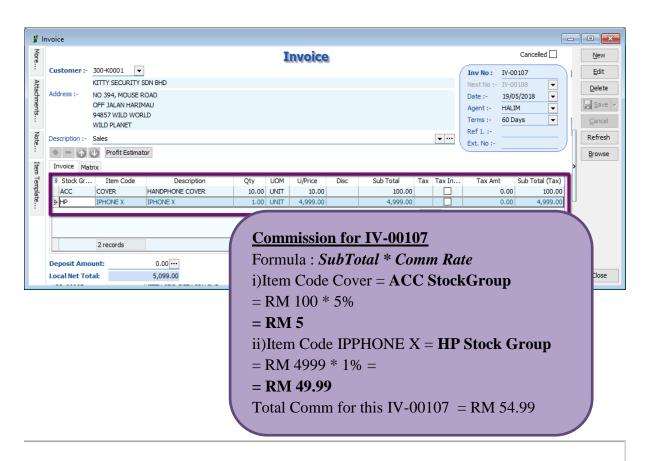

#### 1.5.2 Commission Rate

| Stock Group | Agent | Comm Rate |
|-------------|-------|-----------|
| ACC         | HALIM | 5%        |
| ACC         | LP    | 3%        |
| HP          | HALIM | 1%        |
| HP          | LP    | 1%        |

Hello Pretty Sdn Bhd (123456-S) Page 1 of 1 Inv Date Pay Date Amount (RM) Comm. Inv No Pay No Name Age HALTM **ΗΔΙ ΤΜ ΒΤΝ ΔΗΜΔ**Ω 19/05/2018 KITTY SECURITY SDN BHD 5,099.00 19/05/2018 IV-00107 OR-00067 0 54.99 5,099.00 54.99 Total NF NIE FAUNG AB ENTERPRISE SDN BHD 500.00 0 0.00 15/05/2018 IV-00099 OR-00056 15/05/2018 15/05/2018 17/05/2018 IV-00099 OR-00059 AB ENTERPRISE SDN BHD 599.00 2 0.00 1,099.00 0.00 Total SY SAI YOKE 16/04/2018 01/05/2018 IV-00101 OR-00058 ALPHA & BETA COMPUTER 80.00 15 0.00 OR-00064 ALPHA & BETA COMPUTER 800.00 1 0.00 03/05/2018 02/05/2018 IV-00104 10/05/2018 CS-00010 OR-00060 ALPHA & BETA COMPUTER 1,595.00 448 0.00 16/02/2017 ALPHA & BETA COMPUTER 59 14/05/2018 OR-00061 800.00 0.00 16/03/2018 TV-00100 16/05/2018 IV-00004 OR-00062 ALPHA & BETA COMPUTER 500.00 80 0.00 25/02/2018 Total 3,775.00 0.00