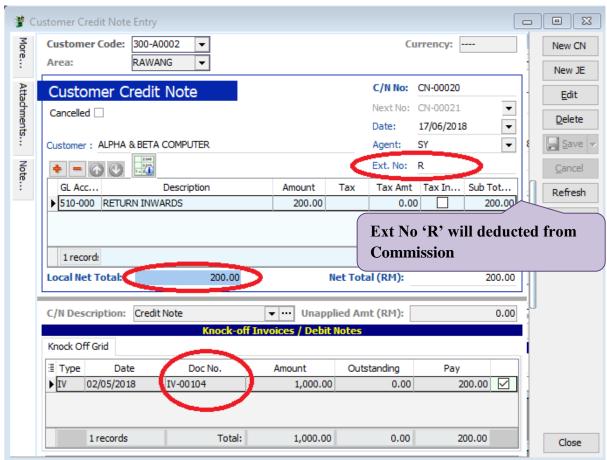

#### Calc Commission for IV-00104

- IV DocAmt CN (DocNoEx = R)
- = RM 1000- RM 200 = RM 800
- -When Age < 30, Commission Rate = 5 %, Comm Amt = RM 800 \* 5% = RM 40

#### 1.4.4 Summarize

- Generate Commission in Customer Payment Listing Report
- Full Payment Full Commission
- Calc Comm by *Term Day*
- Credit Note with Remark "R" in **DocnoEx** will deducted CN Amount