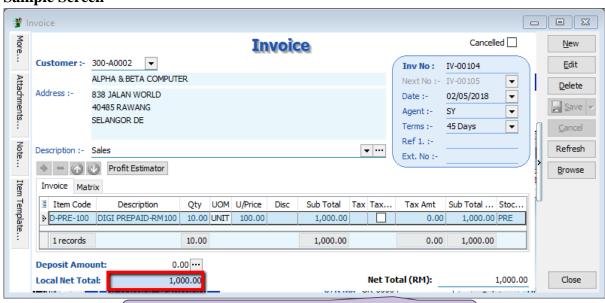

#### Calc Commission for IV-00104

- IV DocAmt CN (DocNoEx = R)
- = RM 1000- RM 200 = RM 800
- -When Age < 30, Commission Rate = 5 %, Comm Amt = RM 800 \* 5% = RM 40

#### 1.4.4 Summarize

- Generate Commission in Customer Payment Listing Report
- Full Payment Full Commission
- Calc Comm by *Term Day*
- Credit Note with Remark "R" in **DocnoEx** will deducted CN Amount