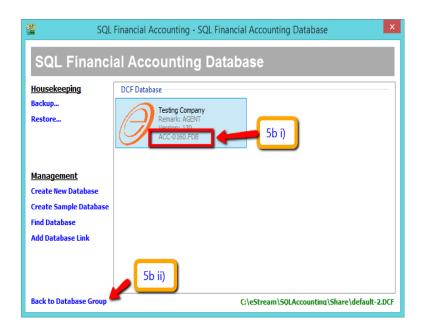

- 5) A) Click on the 3 dot button in logo screen
  - Bi) check your ACC-XXXX.FDB
  - B ii) click on back to database group
  - Ci) right click on the firebird group
  - C ii) go properties
  - D) Check on the DB Folder