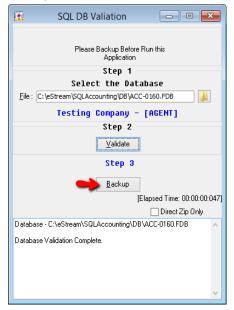

6) After selected your correct ACC-XXXX.FDB , Click on Validate and make sure you get message "Database Validation Complete" as right screen > click ok

Ps: if you don't get "Database validation complete", and get error "bad parameter", please contact helpdesk to fix this database.

7) Click on Backup if you get "database validation complete" > select Desktop > Click on OK > Click ok for Backup Successful.

8) A) Restore your database as usual >click on the 3 dot button