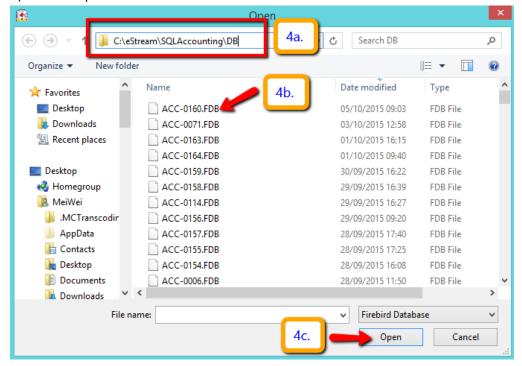

1) Find below icon in your desktop after installed SQL Accounting Diagnosis

2) Choose firebird 2.5 and click on Database Validate

3) Click on the yellow colour folder to select your database

- 4) A) go to your DB Folder (refer step <u>5D</u> on how to check where your DB Folder located)
  - B) Select your FDB (refer step <u>5B i</u> on how to check which FDB should select)
  - C) Click on Open