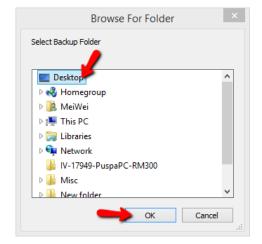

7) Click on Backup if you get "database validation complete" > select Desktop > Click on OK > Click ok for Backup Successful.

8) A) Restore your database as usual >click on the 3 dot button