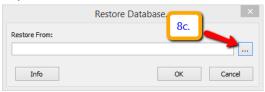

- C) Click on Open



- 5) A) Click on the 3 dot button in logo screen
  - Bi) check your ACC-XXXX.FDB
  - B ii) click on back to database group
  - Ci) right click on the firebird group
  - C ii) go properties
  - D) Check on the DB Folder









6) After selected your correct ACC-XXXX.FDB , Click on Validate and make sure you get message "Database Validation Complete" as right screen > click ok

Ps: if you don't get "Database validation complete", and get error "bad parameter", please contact helpdesk to fix this database.





7) Click on Backup if you get "database validation complete" > select Desktop > Click on OK > Click ok for Backup Successful.







8) A) Restore your database as usual >click on the 3 dot button



## 8B) Click on Restore



## 8C) Click on the 3 dot button



## 8D) Select the backup file in desktop > Open > Click on OK > Click on OK







## 8E)Click on OK



- 9) After restore you will see two database in same name, left side ACC-0160.FDB is old(refer step 5B i) And right side ACC-0161.FDB is new file you restored (refer step 8D)
  For old database you can right click on it either to drop link / delete database
  - Drop link: Temporary hide, future you can click "Find Database" in left panel to call it back
  - Delete Database : Permanently delete, no way to call it back