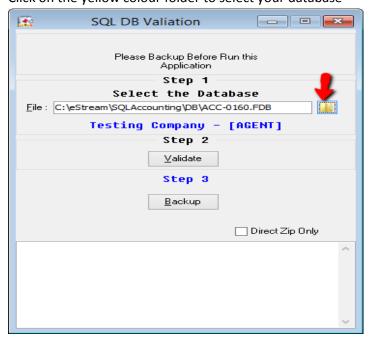

1) Find below icon in your desktop after installed SQL Accounting Diagnosis

2) Choose firebird 2.5 and click on Database Validate

3) Click on the yellow colour folder to select your database

- 4) A) go to your DB Folder (refer step <u>5D</u> on how to check where your DB Folder located)
  - B) Select your FDB (refer step <u>5B i</u> on how to check which FDB should select)
  - C) Click on Open