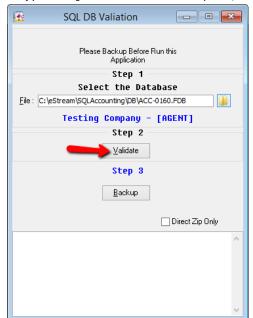

1) Find below icon in your desktop after installed SQL Accounting Diagnosis

2) Choose firebird 2.5 and click on Database Validate

3) Click on the yellow colour folder to select your database

- 4) A) go to your DB Folder (refer step <u>5D</u> on how to check where your DB Folder located)
  - B) Select your FDB (refer step <u>5B i</u> on how to check which FDB should select)
  - C) Click on Open

- 5) A) Click on the 3 dot button in logo screen
  - Bi) check your ACC-XXXX.FDB
  - B ii) click on back to database group
  - Ci) right click on the firebird group
  - C ii) go properties
  - D) Check on the DB Folder