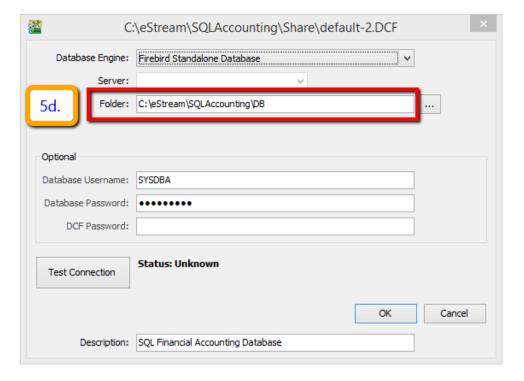

- 5) A) Click on the 3 dot button in logo screen
  - Bi) check your ACC-XXXX.FDB
  - B ii) click on back to database group
  - Ci) right click on the firebird group
  - C ii) go properties
  - D) Check on the DB Folder