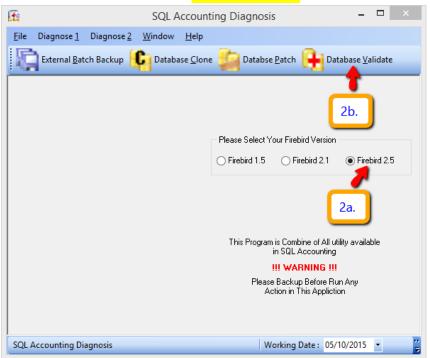

1) Find below icon in your desktop after installed SQL Accounting Diagnosis

2) Choose firebird 2.5 and click on Database Validate

3) Click on the yellow colour folder to select your database

- 4) A) go to your DB Folder (refer step <u>5D</u> on how to check where your DB Folder located)
  - B) Select your FDB (refer step <u>5B i</u> on how to check which FDB should select)
  - C) Click on Open