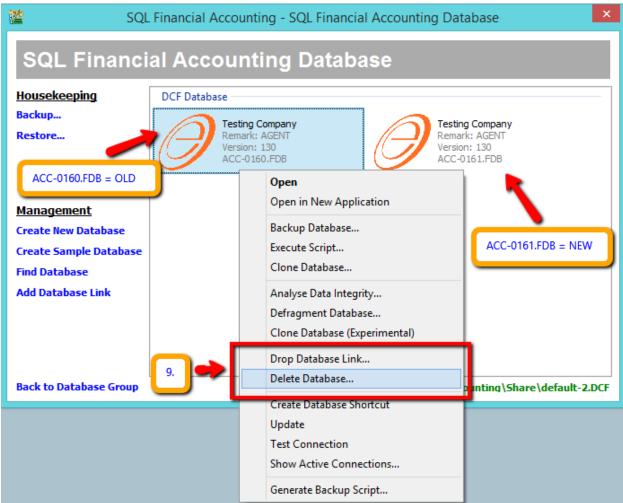

## 8E)Click on OK

- 9) After restore you will see two database in same name, left side ACC-0160.FDB is old(refer step 5B i) And right side ACC-0161.FDB is new file you restored (refer step 8D)
  For old database you can right click on it either to drop link / delete database
  - Drop link: Temporary hide, future you can click "Find Database" in left panel to call it back
  - Delete Database : Permanently delete, no way to call it back