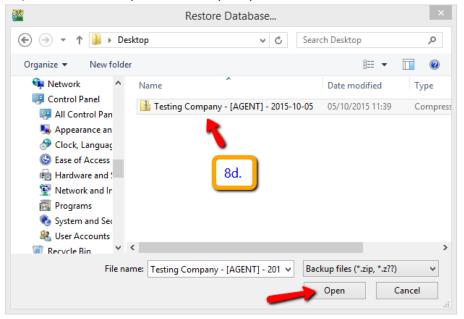

check your ACC-XXXX.FDB
  - B ii) click on back to database group
  - Ci) right click on the firebird group
  - C ii) go properties
  - D) Check on the DB Folder









6) After selected your correct ACC-XXXX.FDB , Click on Validate and make sure you get message "Database Validation Complete" as right screen > click ok

Ps: if you don't get "Database validation complete", and get error "bad parameter", please contact helpdesk to fix this database.





7) Click on Backup if you get "database validation complete" > select Desktop > Click on OK > Click ok for Backup Successful.







8) A) Restore your database as usual >click on the 3 dot button



## 8B) Click on Restore



## 8C) Click on the 3 dot button



## 8D) Select the backup file in desktop > Open > Click on OK > Click on OK







## 8E)Click on OK



- 9) After restore you will see two database in same name, left side ACC-0160.FDB is old(refer step 5B i) And right side ACC-0161.FDB is new file you restored (refer step 8D)
  For old database you can right click on it either to drop link / delete database
  - Drop link: Temporary hide, future you can click "Find Database" in left panel to call it back
  - Delete Database : Permanently delete, no way to call it back