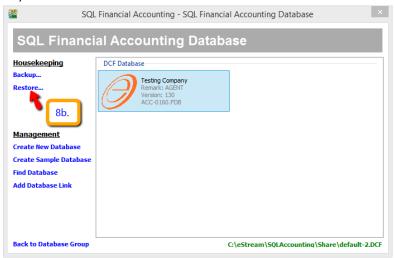

7) Click on Backup if you get "database validation complete" > select Desktop > Click on OK > Click ok for Backup Successful.

8) A) Restore your database as usual >click on the 3 dot button

## 8B) Click on Restore