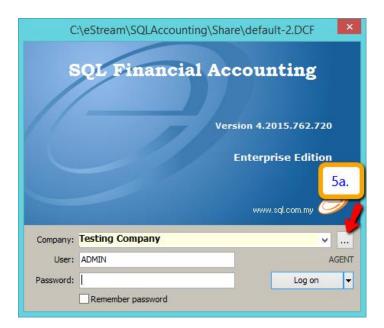

- 5) A) Click on the 3 dot button in logo screen
  - Bi) check your ACC-XXXX.FDB
  - B ii) click on back to database group
  - Ci) right click on the firebird group
  - C ii) go properties
  - D) Check on the DB Folder