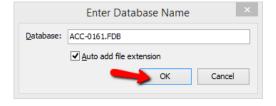

## 8E)Click on OK

- 9) After restore you will see two database in same name, left side ACC-0160.FDB is old(refer step 5B i) And right side ACC-0161.FDB is new file you restored (refer step 8D)
  For old database you can right click on it either to drop link / delete database
  - Drop link: Temporary hide, future you can click "Find Database" in left panel to call it back
  - Delete Database : Permanently delete, no way to call it back