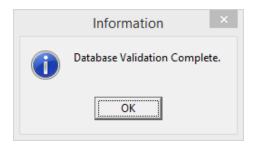

6) After selected your correct ACC-XXXX.FDB , Click on Validate and make sure you get message "Database Validation Complete" as right screen > click ok

Ps: if you don't get "Database validation complete", and get error "bad parameter", please contact helpdesk to fix this database.