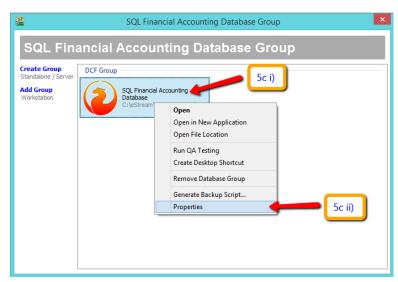

- 5) A) Click on the 3 dot button in logo screen
  - Bi) check your ACC-XXXX.FDB
  - B ii) click on back to database group
  - Ci) right click on the firebird group
  - C ii) go properties
  - D) Check on the DB Folder