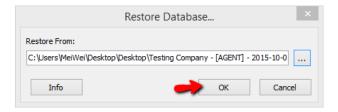

heck your ACC-XXXX.FDB
  - B ii) click on back to database group
  - Ci) right click on the firebird group
  - C ii) go properties
  - D) Check on the DB Folder









6) After selected your correct ACC-XXXX.FDB , Click on Validate and make sure you get message "Database Validation Complete" as right screen > click ok

Ps: if you don't get "Database validation complete", and get error "bad parameter", please contact helpdesk to fix this database.





7) Click on Backup if you get "database validation complete" > select Desktop > Click on OK > Click ok for Backup Successful.







8) A) Restore your database as usual >click on the 3 dot button



## 8B) Click on Restore



## 8C) Click on the 3 dot button



## 8D) Select the backup file in desktop > Open > Click on OK > Click on OK







## 8E)Click on OK



- 9) After restore you will see two database in same name, left side ACC-0160.FDB is old(refer step 5B i) And right side ACC-0161.FDB is new file you restored (refer step 8D)
  For old database you can right click on it either to drop link / delete database
  - Drop link: Temporary hide, future you can click "Find Database" in left panel to call it back
  - Delete Database : Permanently delete, no way to call it back