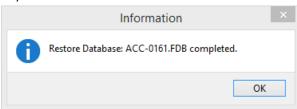

## 8E)Click on OK

- 9) After restore you will see two database in same name, left side ACC-0160.FDB is old(refer step 5B i) And right side ACC-0161.FDB is new file you restored (refer step 8D)
  For old database you can right click on it either to drop link / delete database
  - Drop link: Temporary hide, future you can click "Find Database" in left panel to call it back
  - Delete Database : Permanently delete, no way to call it back