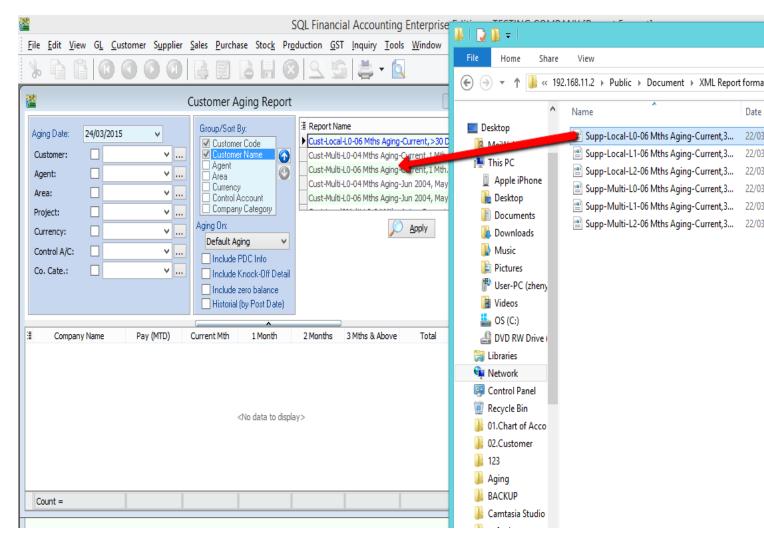

1) Open the XML Report & also Customer Aging , drag the XML Report into the Report Name field

- 2) Double Click on the new report template in blue color.
- 3) Click on the arrow down key to choose the right template