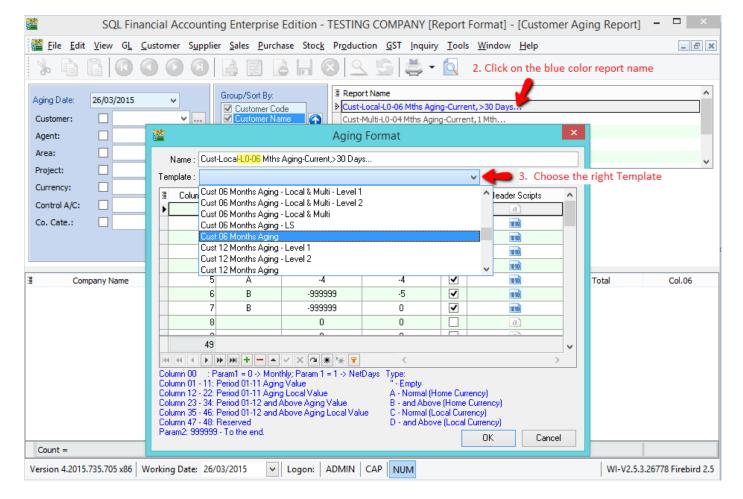

1) Open the XML Report & also Customer Aging , drag the XML Report into the Report Name field

- 2) Double Click on the new report template in blue color.
- 3) Click on the arrow down key to choose the right template

Eg: If the report Name is Cust-Local-LO-06 Month

- LO = no special grouping, the template you have to choose eg Cust 06 Month Aging
- L1 = Grouping by 1 level, the template you have to choose eg Cust 06 Month Aging Level 1
- L2 = Grouping by 2 level, the template you have to choose eg Cust 06 Month Aging Level 2