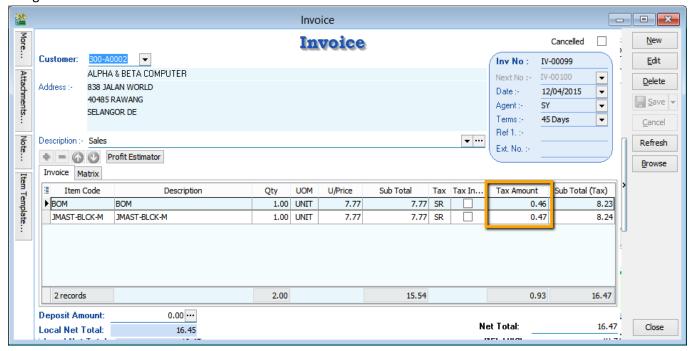

Tax Amount Calc = RM 15.54 \* 6% = 0.93, mostly system will reverse on first line of the Item.

Note: If you don't want system to help you to do the One Cent Rounding, please refer Step 1 to un-tick the option will do.