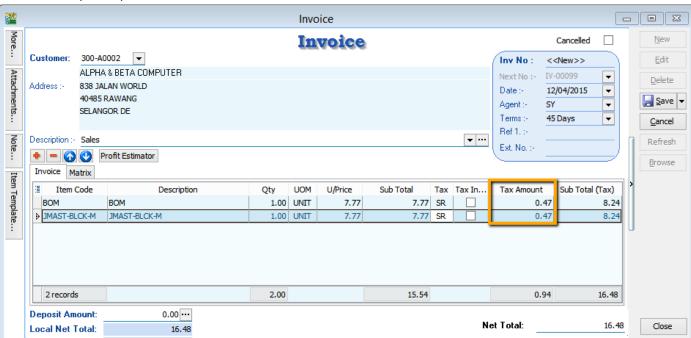

But once you save you will notice the first line of the Tax Amount will be different, this is because system using Total Amount of IV to calculate 6%. Refer below Screen:

Formula: Sum up SubTotal with Tax, Multiple with 6%(Note: system will exclude the Subtotal if the Tax Rate is 0%)