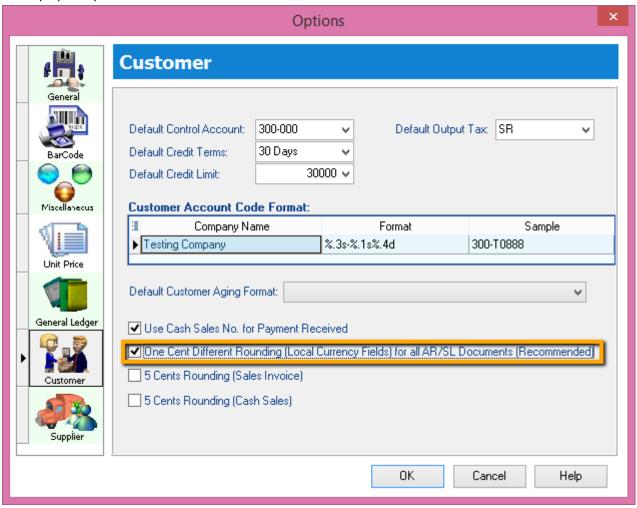

## Option: Once Cent different Rounding(Local Currency Fields) for all AR/SL Documents (Recommended)

1. Tools | Option | Customer

- 1.1 Tick One Cent Different Rounding (Local Currency Fields) for all /AR/SL Documents(Recommend)
- 1.2: Press OK
- 2. Sales Invoice | New | Refer below screen