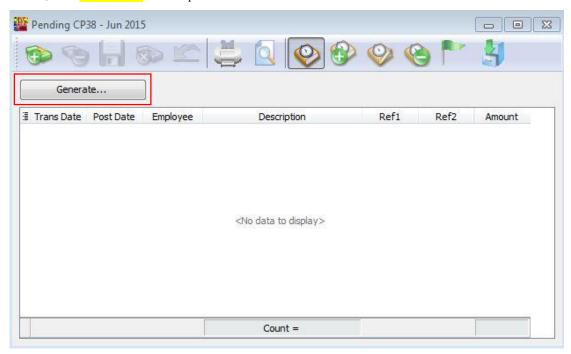

## **HOW TO INSERT FEW MONTHS OF CP38 IN SQL PAYROLL.**

First, Open Pending Payroll and choose CP38

Second, Press GENERATE on the top left of the window.

Key in the Amount you receive from LHDN Letter, for example this employee ( 00001- Lucious ) had to pay CP38 on June ( RM450 ) and July ( RM550 ). Press GENERATE.