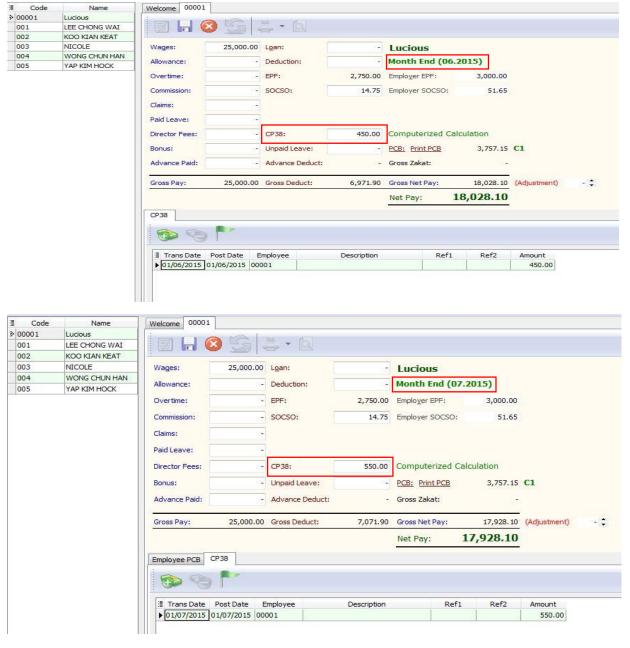

## **HOW TO INSERT FEW MONTHS OF CP38 IN SQL PAYROLL.**

First, Open Pending Payroll and choose CP38

Second, Press GENERATE on the top left of the window.

Key in the Amount you receive from LHDN Letter, for example this employee ( 00001- Lucious ) had to pay CP38 on June ( RM450 ) and July ( RM550 ). Press GENERATE.

## Press **SAVE**

This pending just need to DO ONCE. It will have affect on both June and July month end Process. The following Pictures below will show you the end result.

~76E END~