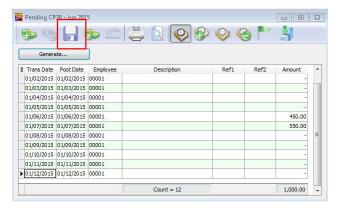

## Press **SAVE**

This pending just need to DO ONCE. It will have affect on both June and July month end Process. The following Pictures below will show you the end result.

~76E END~