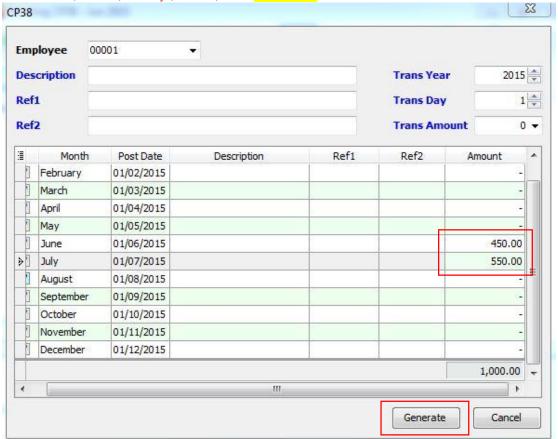

## **HOW TO INSERT FEW MONTHS OF CP38 IN SQL PAYROLL.**

First, Open Pending Payroll and choose CP38

Second, Press GENERATE on the top left of the window.

Key in the Amount you receive from LHDN Letter, for example this employee ( 00001- Lucious ) had to pay CP38 on June ( RM450 ) and July ( RM550 ). Press GENERATE.